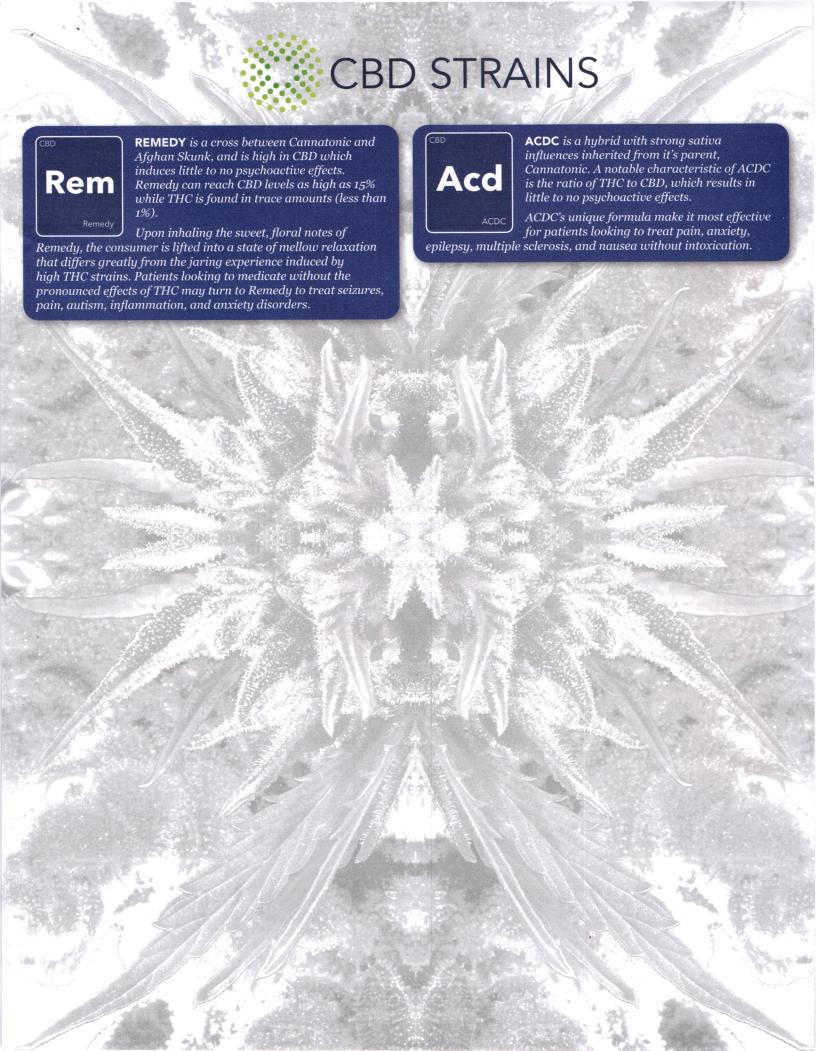

treatment against stress, anxiety, nausea, lack of appetite, and fatigue.



**SUPER SOUR DIESEL** takes the best effects of its parent strains - Sour Diesel and Super Silver Haze - to reduce stress and pain while fostering creativity, energy, and feelings of euphoria. This strain is powerful and may not be recommended for first-time users.

Super Sour Diesel helps patients struggling with stress, depression, pain, and fatigue.



WHITE BUFFALO is an 80/20 sativadominant strain that descends from a Romulan and a Blackberry Kush/Bay 11 hybrid. Covered in a snowy coat of crystal trichomes, White Buffalo is a cherished rarity with its sweetly sour flavor.

White Buffalo provides a powerful blast of euphoria that may surprise any consumer expecting an active and uplifting sativa experience.





For more info about our strains visit vidacann.com/strains

#### HYBRID

#### Cookie Toast

Flavors Earthy, Sweet, Spicy/Herbal

Effects Euphoric, Uplifted, Happy, Relaxed, Hungry

Terpenes Pinene, Myrcene, Farnesene

#### Duct Tape

Flavors Earthy, Skunk, Diesel

Effects Relaxed, Euphoric, Happy, Hungry, Uplifted

Terpenes Myrcene, Caryophyllne, Limonene

#### Gelato #33

Flavors Spicy/Herbal, Peppery, Citrus

Effects Happy, Relaxed, Uplifted, Euphoric, Focused

Terpenes Caryophyllene, Limonene, Pinene

#### Ghost Toast

Flavors Lemon, Sweet, Diesel

Effects Happy, Relaxed, Uplifted, Euphoric, Creative

Terpenes Myrcene, Limonene, Pinene

#### Glueball

Flavors Earthy, Pine, Diesel

Effects Happy, Euphoric, Uplifted, Relaxed, Energetic

Terpenes Caryophyllene, Myrcene, Humulene

####