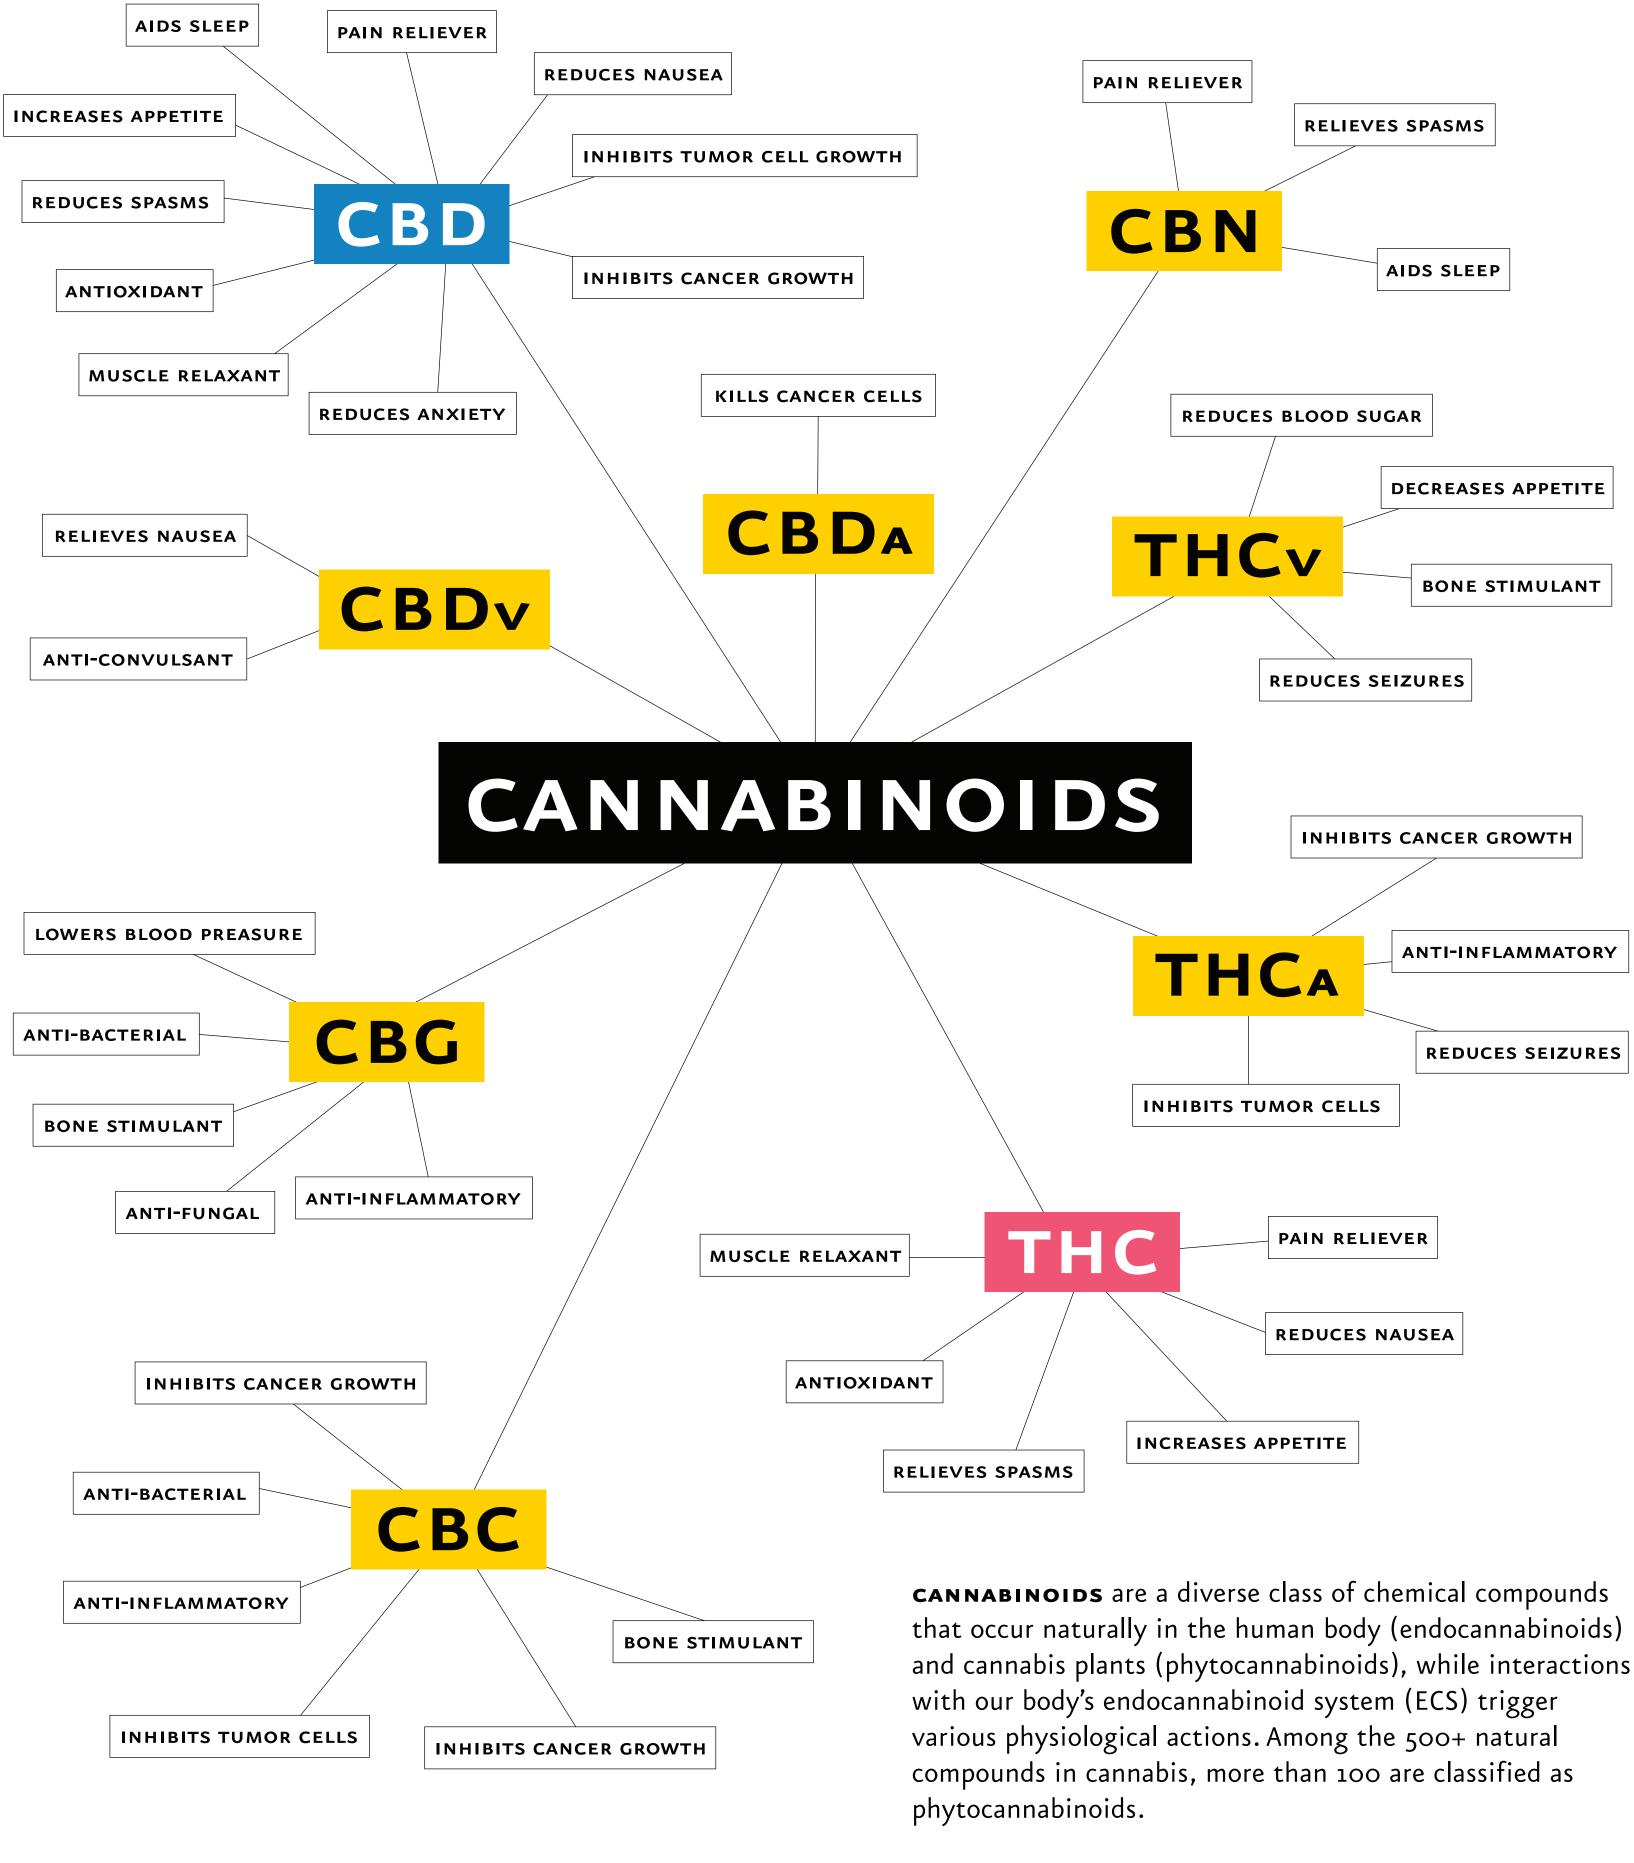

## **Cannabinoids**

While THC gets the attention, there are over 70 cannabinoids in Cannabis. The other cannabanoids - and terpenes — are also believed to be an important part of the plant and should be considered by patients.

Cannabanoids are believed to interact with each other to enhance their effectiveness.

## **DID YOU KNOW THAT THERE IS NO THC IN CANNABIS?**

Raw Cannabis contains the acidic compound THCA, not the neutral compound THC. THCA is converted into THC by the heat of combustion, vaporization or cooking in a process called decarboxylation. This rule applies to all cannabinoids: naturally occurring acidic CBDA converts to CBD, CBGA to CBG, etc.

The acidic versions have traditionally been considered biologically inactive.

However, depending on the method of preparation and administration, not all of the acidic cannabinoids are converted during decarboxylation (particularly in edibles).

The presence of all the major cannabinoids should be taken into account by patients when evaluating a strain of medical Cannabis.

## **CANNABINOID**

THC ■
Tetrahydrocannabinol
THCA

CBD Cannabidiol CBDA

CBC Cannabichromene CBCA

CBG ■
Cannabigerol
CBGA

CBN Cannabinol CBNA

THCV Tetrahydracannabivarin THCVA

CBDV Cannabidivarin CBDVA

## WHAT ARE CANNABINOIDS?

Cannabis contains 85+ types of cannabinoids, most of which hold documented medical benefits. The most common cannabinoids are THC and CBD. THC is characterized by its popular psychoactive effects, while CBD offers therapeutic effects without the euphoria or psychoactive properties. Other main cannabinoids, like CBG or CBN, all have their unique impact and influence as well. The human body holds a system of receptors that make up our Endocannabinoid System, specifically designed to process the cannabinoids found in the cannabis plant. Below are some of the conditions that THC & CBD help with:

## THC CAN HELP WITH:

## CBD CAN HELP WITH:

- Anxiety Glaucoma Low appetite
- Epilepsy/seizures
- PTSD & anxiety
- Multiple sclerosis

- Pain
- Insomnia Nausea
- Pain & inflammation
- · Crohn's disease
- · Opioid withdrawal