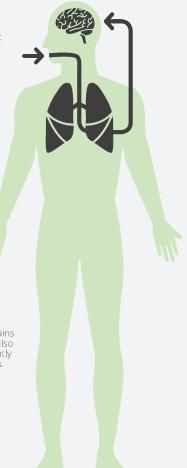

## Vaporizing Administration

Inhalation through vaporization is the fastest acting method of administration. When inhaled, the active ingredients of the product pass directly into the bloodstream from the lungs.

**Peak effect:** 15 – 30 minutes **Duration:** 2 – 3 hours **Administration:** Inhalation

We offer a variety of products in multiple strengths & formulations.

## Smokable Cannabis

When the cannabis flower is smoked, THC, CBD and other phyto-cannabinoids, as well as terpenes, are vaporized by the heat of combustion and inhaled. This provides the whole plant benefit, known as the Entourage Effect. Inhaled active ingredients are quickly passed from the lungs into the bloodstream.

Peak effect: 15 – 30 minutes\*

Duration: 2 – 3 hours\*

Administration: Inhalation, Smokable Flower