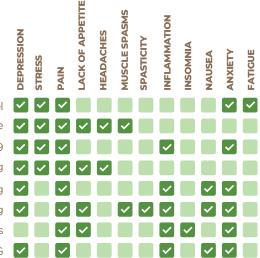

## WHAT ARE CANNABINOIDS?

Cannabis contains 85+ types of cannabinoids, most of which hold documented medical benefits. The most common cannabinoids are THC and CBD. THC is characterized by its popular psychoactive effects, while CBD offers therapeutic effects without the euphoria or psychoactive properties. Other main cannabinoids, like CBG or CBN, all have their unique impact and influence as well. The human body holds a system of receptors that make up our Endocannabinoid System, specifically designed to process the cannabinoids found in the cannabis plant. Below are some of the conditions that THC & CBD help with:

## THC CAN HELP WITH:

## CBD CAN HELP WITH:

- Anxiety Glaucoma Low appetite
- Epilepsy/seizures
- PTSD & anxiety
- Multiple sclerosis

- Pain
- Insomnia Nausea
- Pain & inflammation
- · Crohn's disease
- · Opioid withdrawal