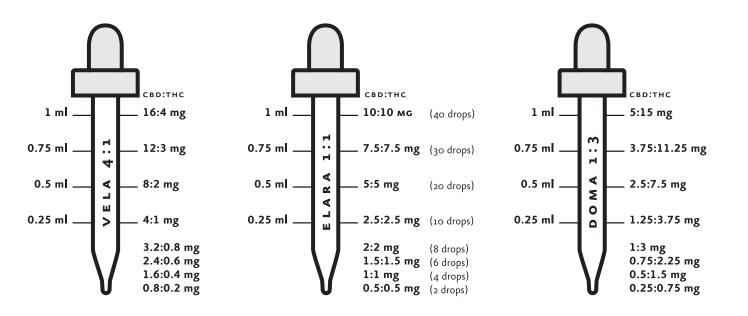

## **Sublingual Administration**

Sublingual forms are administered under the tongue and may be faster acting as the medicine is absorbed into the blood through the mucosal membrane in the mouth.

**Peak effect:** 15 minutes **Duration:** 6 – 8 hours **Administration:** Sublingual

**Peak effect:** 2-6 hours **Duration:** 4-12 hours **Administration:** Oral

We offer a variety of products in multiple strengths & formulations.

**Peak effect:** 15 – 30 minutes **Duration:** 2 – 3 hours **Administration:** Inhalation

We offer a variety of products in multiple strengths & formulations.

**Peak effect:** 1 – 2 hours\* **Duration:** 4 – 6 hours\* **Administration:** Edibles