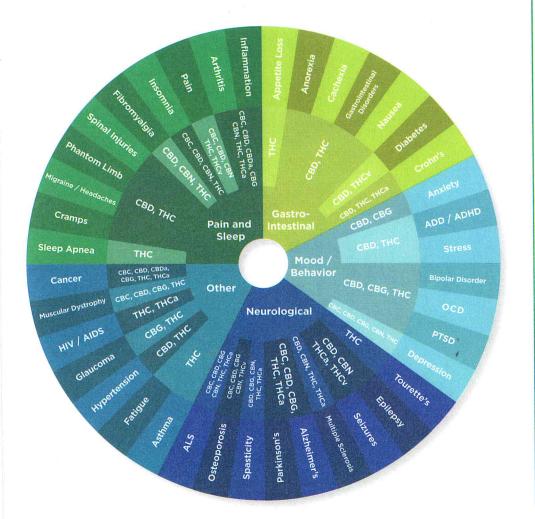

## **QUALIFYING CONDITIONS**

- Cancer
- Epilepsy
- Glaucoma
- Positive status for human immunodeficiency virus (HIV)
- Acquired immune deficiency syndrome (AIDS)
- Post-traumatic stress disorder (PTSD)
- Amyotrophic lateral sclerosis (ALS)
- Crohn's disease
- Parkinson's disease
- Multiple sclerosis
- Medical conditions of the same kind or class as or comparable to those listed above
- A terminal condition diagnosed by a physician other than the qualified physician issuing the physician certification
- Chronic nonmalignant pain-chronic nonmalignant pain means pain that is caused by a qualifying medical condition or that originates from a qualifying medical condition and persist beyond the usual course of that qualifying medical condition

## CANNABIS 101

Cannabis is a highly popular and natural medication used for its countless medicinal properties. The human body has receptors that process Cannabis and use it to restore the body, mind, and treat a range of ailments. It has been claimed to help with nausea, sleep, stress, to just being used for elevating or excite everyday life or activities like, exercising, socializing, and being creative. Medicinal Cannabis products are now available in an array of applications to consume that everyone can enjoy, from joints, vapes, and capsules, to topical creams.

## WHAT ARE CANNABINOIDS?

Cannabis contains 85+ types of cannabinoids, most of which hold documented medical benefits. The most common cannabinoids are THC and CBD. THC is characterized by its popular psychoactive effects, while CBD offers therapeutic effects without the euphoria or psychoactive properties. Other main cannabinoids, like CBG or CBN, all have their unique impact and influence as well. The human body holds a system of receptors that make up our Endocannabinoid System, specifically designed to process the cannabinoids found in the cannabis plant. Below are some of the conditions that THC & CBD help with: