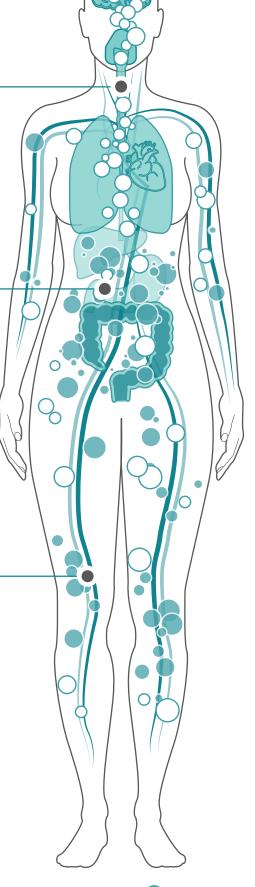

# the ENDOCANNABINOID The endocannabinoid system (ECS) plays an important role in the

human body as it regulates its balance via cannabinoid receptors found in specific body organs.

THE MAIN CANNABINOID
RECEPTORS ARE CB1 AND CB2.

**CB1** is mainly found in the central nervous system (brain and nerves of the spinal cord)

**CB2** is mainly found in the immune tissues and cells and is overexpressed during pathological conditions in selected cells.

Through these receptors, the ECS helps regulate several important functions, such as appetite, digestion, immune function, inflammation, mood, and many more. The presence of the ECS across so many systems of the body explains why such a wide variety of medical conditions are proving to be responsive to cannabis-based treatments.