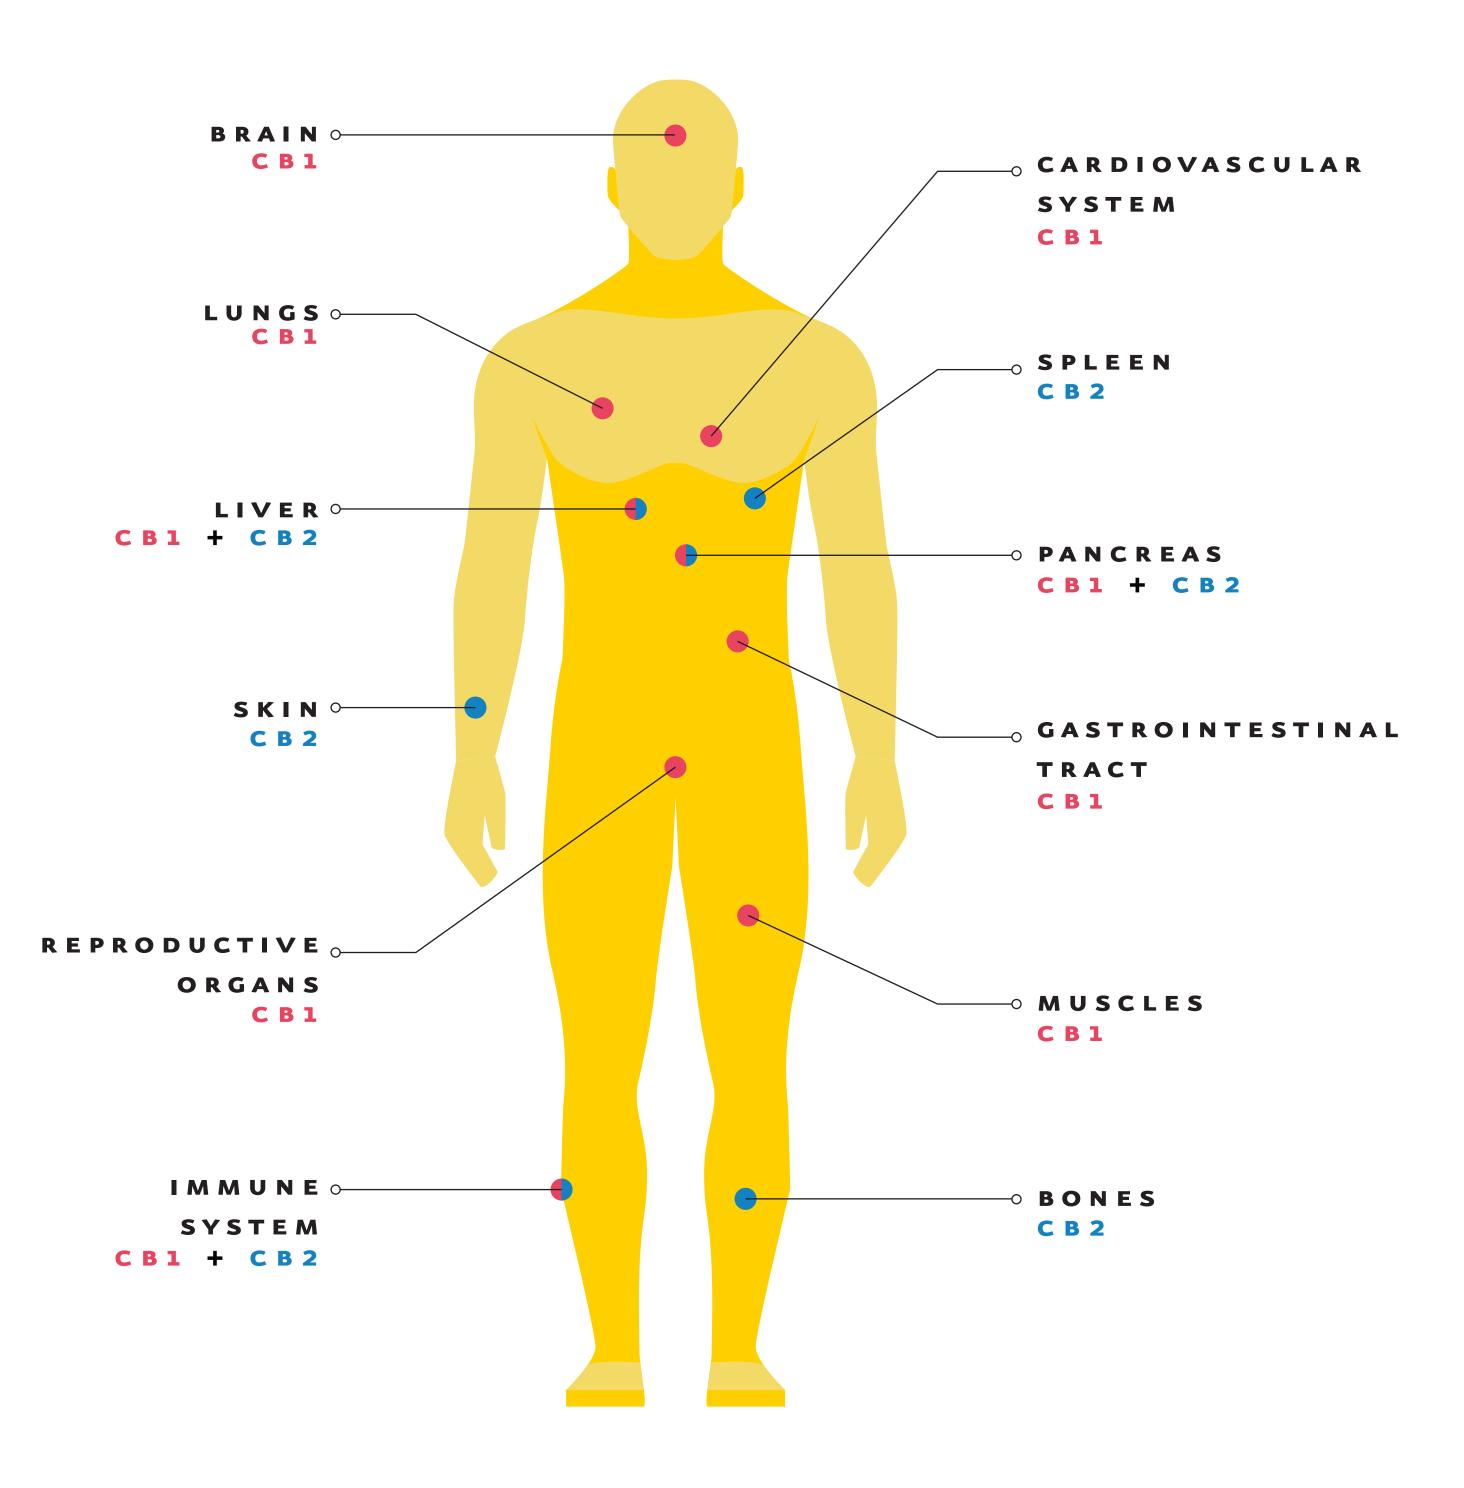

# the ENDOCANNABINOID The endocannabinoid system (ECS) plays an important role in the

human body as it regulates its balance via cannabinoid receptors found in specific body organs.

THE MAIN CANNABINOID
RECEPTORS ARE CB1 AND CB2.

**CB1** is mainly found in the central nervous system (brain and nerves of the spinal cord)

**CB2** is mainly found in the immune tissues and cells and is overexpressed during pathological conditions in selected cells.

Through these receptors, the ECS helps regulate several important functions, such as appetite, digestion, immune function, inflammation, mood, and many more. The presence of the ECS across so many systems of the body explains why such a wide variety of medical conditions are proving to be responsive to cannabis-based treatments.