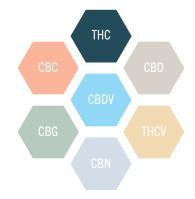

## **Cannabinoids**

While THC gets the attention, there are over 70 cannabinoids in Cannabis. The other cannabanoids - and terpenes — are also believed to be an important part of the plant and should be considered by patients.

## **CANNABINOID**

THC ■
Tetrahydrocannabinol
THCA

CBD Cannabidiol CBDA

CBC Cannabichromene CBCA

CBG ■
Cannabigerol
CBGA

CBN Cannabinol CBNA

THCV Tetrahydracannabivarin THCVA

CBDV Cannabidivarin CBDVA