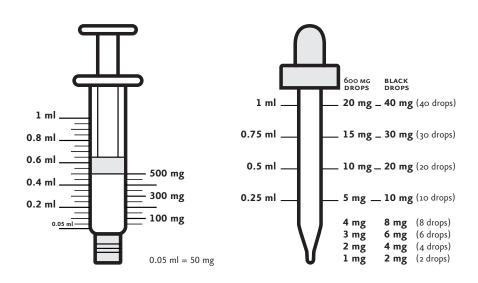

## DOSING GUIDE

## SYRINGE - THC

## DROPPER - THC

## UNITS OF MEASURE

| PRODUCT PRESENTATION | UNITS                     | TOTAL UNITS PER PRODUCT          |  |  |  |  |
|----------------------|---------------------------|----------------------------------|--|--|--|--|
| 600 mg cartridge     | ~ 2 mg per inhalation     | ~300 inhalations per cartridge   |  |  |  |  |
| 300 mg cartridge     | ~1 mg per inhalation      | ~300 inhalations per cartridge   |  |  |  |  |
| 450 mg cartridge     | ~3 mg per inhalation      | ~150 inhalations per cartridge   |  |  |  |  |
| 600 mg drops         | ~0.5 mg per drop          | ~1200 drops per bottle           |  |  |  |  |
| 450 mg drops         | ~1 mg per drop            | ~450 drops per bottle            |  |  |  |  |
| 600 mg capsules      | ~10 mg per capsule        | 60 capsules per bottle           |  |  |  |  |
| 300 mg suppositories | ~30 mg per suppository    | 10 suppositories per package     |  |  |  |  |
| 500 mg syringe       | ~50 mg per 0.05 ml        | ~ 10 doses (0.05 ml) per syringe |  |  |  |  |
| 600 mg cream         | ~5 mg per finger tip unit | ~ 120 finger tip units per jar   |  |  |  |  |