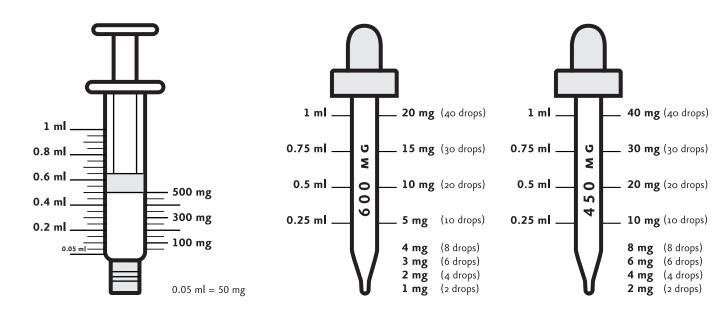

## DOSING GUIDE

## DROPPER - THC

## DROPPER - BLENDS

## UNITS OF MEASURE

| PRODUCT PRESENTATION | UNITS                     | TOTAL UNITS PER PRODUCT          |  |  |  |  |
|----------------------|---------------------------|----------------------------------|--|--|--|--|
| 600 mg cartridge     | ~ 2 mg per inhalation     | ~300 inhalations per cartridge   |  |  |  |  |
| 300 mg cartridge     | ~1 mg per inhalation      | ~300 inhalations per cartridge   |  |  |  |  |
| 450 mg cartridge     | ~3 mg per inhalation      | ~150 inhalations per cartridge   |  |  |  |  |
| 600 mg drops         | ~0.5 mg per drop          | ~1200 drops per bottle           |  |  |  |  |
| 450 mg drops         | ~1 mg per drop            | ~450 drops per bottle            |  |  |  |  |
| 600 mg capsules      | ~10 mg per capsule        | 60 capsules per bottle           |  |  |  |  |
| 300 mg suppositories | ~30 mg per suppository    | 10 suppositories per package     |  |  |  |  |
| 500 mg syringe       | ~50 mg per 0.05 ml        | ~ 10 doses (0.05 ml) per syringe |  |  |  |  |
| 600 mg cream         | ~5 mg per finger tip unit | ~ 120 finger tip units per jar   |  |  |  |  |