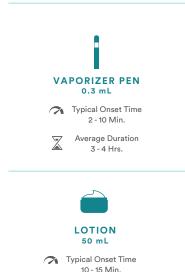

## Vaporizing Administration

Inhalation through vaporization is the fastest acting method of administration. When inhaled, the active ingredients of the product pass directly into the bloodstream from the lungs.

**Peak effect:** 15 – 30 minutes **Duration:** 2 – 3 hours **Administration:** Inhalation

We offer a variety of products in multiple strengths & formulations.

## **Topicals**

Topicals forms are typically used as creams or lotions, delivering active ingredients to the bloodstream through the skin.

**Peak effect:** 1 hour\* **Duration:** 3 – 4 hours\* **Administration:** Topical