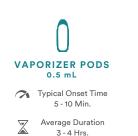

## Vaporizing Administration

Inhalation through vaporization is the fastest acting method of administration. When inhaled, the active ingredients of the product pass directly into the bloodstream from the lungs.

**Peak effect:** 15 – 30 minutes **Duration:** 2 – 3 hours **Administration:** Inhalation

We offer a variety of products in multiple strengths & formulations.